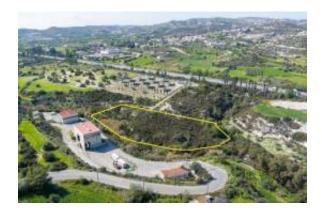

### Location

Country: Cyprus
State/Region/Province: Larnaka
City: Larnaca
Posted: Jun 27, 2025

Description:

Located in Larnaca.

Agricultural Land for Sale in Skarinou Village, Larnaca. The land is close amenities which are within close proximity are supermarket, restaurants etc. Very easy access to Larnaca-Limassol motorway. Land for Sale in Skarinou Village. Land of 6847sq.m has an irregular shape with an inclined surface. The land is abducted to a registered road, with total frontage of approximately 30 meters. It falls within the Protection Zone Z1, having building density coefficient 6%, 6% coverage and the build permission of 2 floors (8,3m height). Title Deed Available.