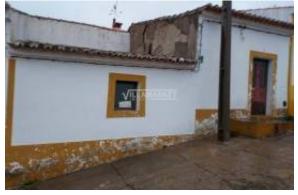

Single storey house of typology T2 +1 of the bank located in São Aleixo da Restauração in the municipality of Moura.

#### Description:

Single storey house of typology T2 +1 of the bank located in São Aleixo da Restauração in the municipality of Moura.

It has a patio at the back, and there are enlarged areas that need to be demolished or licensed.

The house comprises: hall, bedroom, hallway, indoor storage, kitchen, living room, outdoor bathroom and patio.

Property with 104 m<sup>2</sup> built and inserted in a plot of land with 141 m<sup>2</sup>.

It is located in the center of Santo Aleixo da Restauração, Municipality of Moura.

Property to rehabilitate and license.

The property does not have a license for use, being sold in this condition, leaving the works and licensing process to the new owner.

Given the pre-ruin conditions of the property, visits to the interior are not allowed.

- REF: JFCGD-02020447EE New:

No