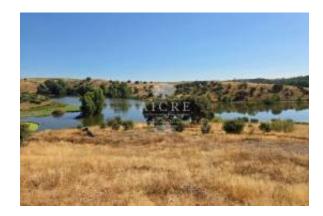

#### Location

Country: Portugal State/Region/Province: Évora City: Portel

Posted: Jul 07, 2025

Description:

Discover this magnificent 42-hectare estate, located in a privileged area of the Alentejo. Of which, 26 hectares are within EDIA's last irrigation perimeter, ready in the last quarter of 2026, ideal for irrigated agriculture. Olive grove, almond grove and avocado.

#### Key features:

- -Undulating terrain with excellent access;
- -Traditional olive grove in production;
- -It directly confronts the Degebe River, offering a unique natural setting;
- -Small warehouse just 50 meters from the water, with the potential to be converted into housing (upon licensing);

This property combines the best of nature with agricultural, tourist or housing potential. A safe investment with a large margin of appreciation.

Value: 825.000 - REF: 3182025EM