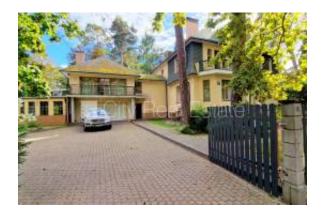

Posted: Jul 06, 2025

Description:

Latvia, Jurmala, Dzintaru prospekts. Land is owned, private house, newly constructed building, well-maintained greened plot of land 1705 m2, cobbled driveway, territory entrance gates with automatic opening and closing system, garage for two cars, first floor with garden, erker, two balconies, two terraces, swimming pool, sauna, three-storey, living room, kitchen, lounge, two halls, wardrobe, workroom, laundry, high ceiling, several entrances, outdoor fireplace, fireplace, gas heating, possibility to replan, full decoration, large show-windows, wood glass windows, parquet flooring, flag flooring, three bathrooms, shower stall, jacuzzi bath, corner bath, build in kitchen unit, built-in wardrobe, garden furniture, billiard table, refrigerator, dishwasher, electric range, oven, washing machine, optical internet, alarm system, available, put into operation, piney park territory with permitted construction density, till sea, cultivated park in forest with pedestrian roads, no lien, till Riga, till park, strategically beneficial location, will help to get Residence permit in Latvia, CITY REAL ESTATE ID - 426202

Common

Finished sq. ft.: 729 sq m Lot Size: 1705 sq m

Floor Number: 1

**Room details** 

Total rooms: 10