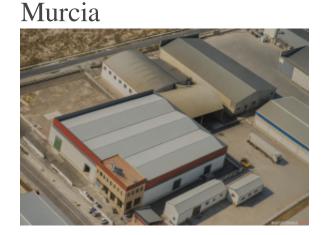

### Location

Country: Spain
State/Region/Province: Murcia
City: Murcia
Address: Murcia
Posted: Jul 22, 2025

Description:

Located on Avenida de Juan de la Cierva, in the heart of the West Industrial Estate of Murcia, an excellent fenced plot of 5,399.81 m<sup>2</sup> is offered for rent that houses a set of industrial warehouses with large loading, manoeuvring and office areas.

The enclosure has a total of 4,079 m<sup>2</sup> built, plus 453 m<sup>2</sup> of side docks, all designed to facilitate logistics operations, allowing the access and maneuvering of trailers without invading the roadway thanks to the setback of the warehouses. The environment is completely circulable within the fence, with access through sliding doors both at the docks and at the main entrance.

The warehouses are distributed as follows:

<sup>\*</sup>Warehouse 1: 1,264 m<sup>2</sup> with internal loading dock for trucks and hoist.

<sup>\*</sup>Warehouse 2: 1,275 m<sup>2</sup> with docking dock on the façade.

<sup>\*</sup>Hall 3: 1,100 m<sup>2</sup>, with two external docks for trailers and trucks, plus an electric dock for vans (additional area of 452.63 m<sup>2</sup>).