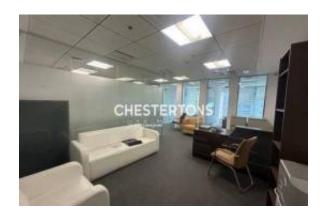

#### Location

Country: United Arab Emirates

State/Region/Province: Dubai City: Dubai

Posted: Jul 11, 2025

Description:

Located in Dubai.

Chestertons is delighted to present this outstanding office space available for rent in the highly sought-after Indigo Tower, located in the heart of Jumeirah Lakes Towers (JLT). -Size: 1,278.86 sq ft (net usable area) -Layout: Modern fitted unit with partitions—ideal for a reception area and multiple work zones -Extras: Internal washroom and pantry included for convenience -License: DMCC-licensed office space—fully compliant with free zone regulations -Floor & View: Located on a mid-floor, offering clear Sheikh Zayed Road views -Parking: Dedicated parking space available -Tower Features: Grade-A commercial building with 24/7 security, high-speed elevators, and a short walk to the Metro For more information or to schedule a viewing, please contact Chesterton International. Our team of real estate professionals is dedicated to assisting you throughout the process. Company name: Chestertons RERA ORN: 11779 Address: Office 2503, Marina Plaza, Dubai Marina, P.O. Box 283361, Dubai, UAE Primary email: dubai@chestertons.com Website: www.chestertonsmena.com