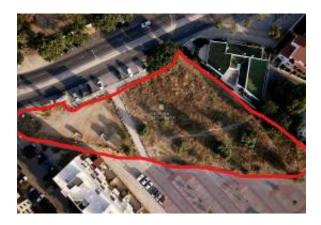

## Localização

Country: Portugal
State/Region/Province: Faro
Cidade: Loule
Adicionado: 24/08/2021

Informação adicional:

Land with feasibility construction, block s of apartments, in the city center of Loulé.

This land is located in the Loulé City Center 650M from loulé market, next to all amenities, restaurants, supermarkets, public offices and all access.

Total construction area allowed by the MDP at the moment 2500m2, with process in approval in the chamber.

The visible proposal in the annex has already entered the CML as a form of request for prior approval for the construction of the described below that extends the construction areas allowed at this time by the MDP;

- Total area of Lot 4313m2
- 2500m2 of Construction area for parking - 20% of the construction area for parking
- 4 floors above ground

1/2