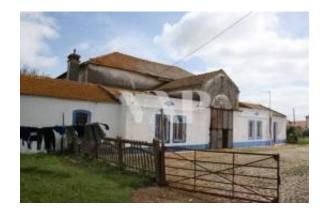

## Localização

Country: Portugal State/Region/Province: Évora

Cidade: Viana do Alentejo Address: Viana do Alentejo

Adicionado: 15/05/2014

Informação adicional:

Warehouse houses of large dimensions of architecture in iron type "loff" and masonry in stone, consisting of 2 houses of employees in a reasonable state of conservation.

Great access given the proximity to the national road that connects Évora to Beja, and also with the Railways.

With electrical system and water from the public network properly installed, this space is ideal for the installation of companies in the agricultural industry (wine, cereals, livestock), or even for a project of touristic or socio-cultural nature.

In these facilities, worked the First Agricultural Cooperative of the country, so it is a historical set not classified.

Don't miss this opportunity and book your visit with us now.

We have a fantastic team at your disposal.