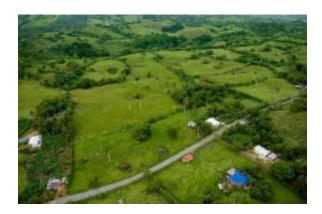

### Localização

Country: República Dominicana

Address: Farms \$ 1 Adicionado: 28/07/2023

Informação adicional:

Description

Development Land of 14.80 acres in the hills of Cabrera

Close to Playa Grande, Playa Preciosa, Playa Caleton, Playa Los Mino, Playa Diamante, Playa Caleton Dario, Playa Arroyo Salado, Playa Los Coquitos.

Distance to Las Terrenas and the famous surf town Cabarete is 1 hour and 25 minutes.

This is the ideal development land to create a beautiful residential development with nice-sized lots.

Message Me on WhatsApp

This development land Farm Farmhouse style property is located in is currently Farms and has been listed on Select Caribbean Properties. This property is listed at \$ 1,680,000.00. It has bedrooms, bathrooms, and is . The property was built in year.