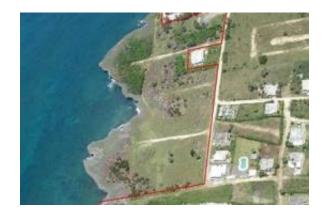

This 36,151 square meter (8.9 acres) oceanfront development land with 437 linear meters of oceanfront is ideal for a condominium project that looks like an old 'Spanish Pueblo'. The location is super-tranquil and only 600 meters from the town square.

A line of ocean view buildings along the backline would block out the view of anything but distant hills from the rest of the property, and an oceanfront row with 'town plaza' in-between, a park with a tiny bakery/library/outdoor cafe disguised as a church.

On the map, you'll see a big triangular peninsula that juts out into the sea. Perfect place for a saltwater swimming pool. An amazing thing about the parcel is that it's close to the center of town, yet extremely tranquil, and the walk to get there is also quiet.