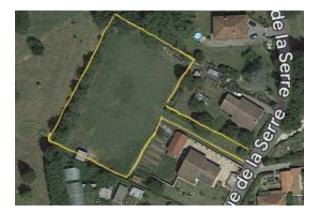

Esales Property ID: es5553393

Property Location

Rue de la Serre 65190 Tournay, France

Property Details

Here we present an excellent plot of land in one of France,s most sought after areas for development right now.

3378m2 of land for development.

This would make a perfect residence or holiday home.

Building permits are obtainable for residential dwellings.

About the Area

Tournay is a commune in the Hautes-Pyrénées department, southwestern France. Tournay station has rail connections to Toulouse, Tarbes and Pau.

Main Features

- 3378 m2 of land for development
- Excellent location close to many amenities
- Stunning country views.
- Close to many amenities

Contact us today to buy or sell your property in France fast.