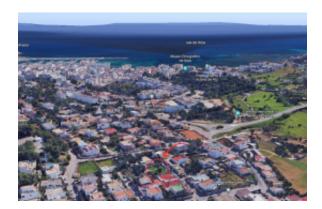

## Localização

Country: Espanha
State/Region/Province: Ilhas Baleares

Address: Santa Eulalia del Río

Adicionado: 29/07/2023

Informação adicional:

We present a 400 m2 urban plot located in one of the most exclusive areas of the island. This plot is located just 5 minutes from the vibrant center of Santa Eulalia, giving you the convenience of being close to all the services and attractions that this charming town has to offer. It is one of the few remaining parcels in this coveted area.

Santa Eulalia is known for its peaceful atmosphere and natural beauty, making it a desired destination for residents and tourists alike. Here you will find exquisite restaurants, exclusive boutiques, beaches with crystalline waters and a variety of cultural and sports activities to enjoy.