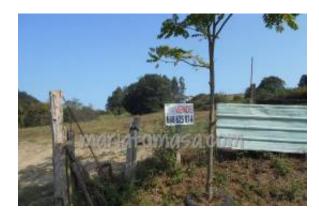

#### Localização

Country: Espanha

State/Region/Province: Basque Country

Address: Erandio
Adicionado: 17/09/2020

Informação adicional:

Mariatomasa. com sells, in the neighborhood of La Magdalena (Goiherri), rural land of 7.844m, fenced around its perimeter, with good access to it by car via a local road and just 3 minutes by car from the accesses to La Avanzada.

At present it does not have electricity or water, although at one of the ends it borders the river, so if it were used for an agricultural activity, the water would have it insured, on the other hand it could be hooked to the electricity and water network easily due to its proximity to various buildings and farmhouses.

Offers are heard. - REF: Marian 009160 Novo: Não

Comum

Tamanho do lote: 7844 m<sup>2</sup>