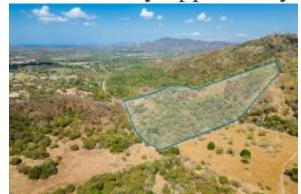

### Localização

Country: Costa Rica

State/Region/Province: Provincia de Guanacaste

CEP: 50309 Adicionado: 02/03/2024

Informação adicional:

This is a unique opportunity in Huacas! The expansive property spans 21 acres and is perfect for a residential homesite or development venture. It's located close to Costa Rica's white-sand beaches, ideal for surfing. The property is in the charming town of Huacas, near Educarte School, and close to Liberia International Airport.

Welcome to this extraordinary opportunity in Huacas! This expansive property spans over 21 acres and is an ideal canvas for a residential homesite and a development venture. Located just a stone's throw away from Costa Rica's magnificent white-sand beaches renowned for their excellent surfing conditions, this parcel offers unparalleled potential.

Nestled within the charming town of Huacas, the property shares its entrance with Educarte School, fostering a sense of community while providing convenient access to various amenities. Moreover, its strategic location places it within easy reach of Liberia International Airport, making travel and connectivity seamless.