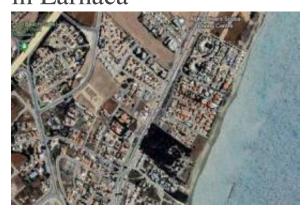

## Localização

Country: Chipre
State/Region/Province: Larnaka
Cidade: Lárnaca
Adicionado: 23/04/2024

Informação adicional:

Located in Larnaca.

Large coastal building Plot for Sale in Dekeleia tourist area in Larnaca. The property is within 500 m away from the majestic sandy beaches of the area. It take place in an exceptional location as many amenities such as supermarket, taverns, banks, pharmacies, Hotels, shops, Blue Flag Beaches are all within close proximity. There is an easy access to the motorway and Larnaca Town is just a short drive away from a straight road. Also, Larnaca International Airport is only approx. 20-minute drive.

This great touristic plot is located in the Touristic area of Pyla in Dekeleia Road, Larnaca and it is 1118 sq. m. with the 94% of the plot to take place in a H4 zone with building factor 40% building and 35% coverage. The rest 6% is agricultural zone  $\Gamma$ 3 with 10% coverage and density.

In addition, the plot has a very big frontage on the road and the shape of the plot is triangle.

The property is identical to build a villa close to the beach.