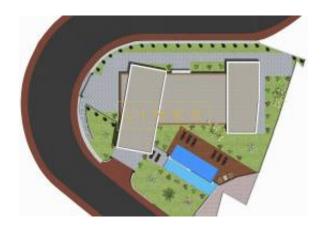

#### When Dreams come true!

Inserted in a plot of 900mts2 this Modern architecture House designed to detail is undoubtedly a unique work of art.

Located in Câmara de Lobos and at a height of only 90 mts from the sea, close to all services and easy access, but at the same time situated in a noise free street so you can contemplate the sea and mountain views through your garden.

With unique features, passing through the construction area of an impressive 495mts2, is distributed over 2 floors.

On the lower floor with 221 mts:

- garage for 6 cars, gym, bathroom and a storage room.

Note that the car access can be made directly from the upper floor thus making the accessibility and convenience a plus .

In this luxury villa could not miss a garden area around the entire property, a barbecue area and even a swimming pool of 9mts long that allow you to enjoy the climate and temperature that this place offers. Book your visit and come to know this amazing project.