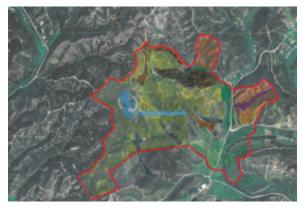

## Localização

Country: Portugal State/Region/Province: Faro Cidade: Silves

Adicionado: 15/07/2024

Informação adicional:

Estate in the municipality of Silves with 218.1ha, next to Ribeira de Odelouca, with agroforestry use and tourist vocation, located 20km (20min) from Portimão and Alvor and 16km from Silves.

The agroforestry operation consists of a citrus area with an extension of 25ha in full production and a forest exploitation with 158ha, of which 120.47ha are stone pines, 22.12ha of strawberry trees and 15.39ha of cork oaks. and 1ha of Eucalyptus.