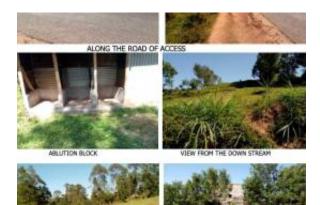

From Kakamega town the subject property is accessed via Kakamega Town-Mumias tarmacked road along Bukhungu Stadium-Masinde Muliro University-Lurambi Shopping Centre for a distance of 2.1kms upto Lurambi-Sichirayi roundabout, then turn left on Sichirayi-Ingotse tarmacked road along Lurambi Police Station-Lumino Nursing & Maternity Home- Sichirayi market for a distance of 1.3kms to Overcoming Faith Academy junction, proceed for

100ms to reach the subject property. The property front the latter tarmacked road of access to the left and it is hardly 400ms and 3kms from Sichirayi Market and Kakamega Town Centre respectively. It can be defined by GPS Coordinates: 0.301529, 34.759751.