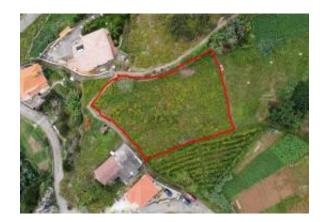

### Localização

Country: Portugal
State/Region/Province: Madeira
Cidade: Machico
Address: Porto da Cruz
Adicionado: 20/10/2020

Informação adicional:

For sale rustic land with 1050 m2 located in the parish of Porto da Cruz.

Although you do not currently have direct access by car, there is the possibility of doing the same. To be built a villa this will be with definitive view to the sea.

This land is only 5 minutes from the beach or pool, being the beach very frequented for surfing. It is a good place for investment in accommodation-related infrastructure. It is located 5 minutes from the city of Machico,

10 minutes from the airport and 40 minutes from the city of Funchal, so you can reach the public or private services quickly, namely the health center of Machico that has urgency open 24 hours.

This land is situated in a quiet and safe location. Here you breathe fresh air.