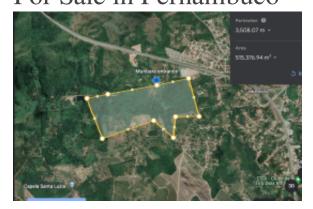

Rural land near the stadium in Pernambuco Brazil. Total 100 acres and about 20% isanleflatbland.

São Lourenço da Mata is a city located in the greater Recife metropolitan area in the state of Pernambuco, with a population of 114,079 inhabitants. The city was one of the hosts of the 2014 FIFA World Cup together with Recife.

#### Main Features

- 404686 m<sup>2</sup> of land for development
- Excellent location close to many amenities
- Stunning views.

Comum

Tamanho do lote: 404686 m<sup>2</sup>

Lease terms

Date Available:

**Contact information** 

IMLIX ID: IX6.084.821