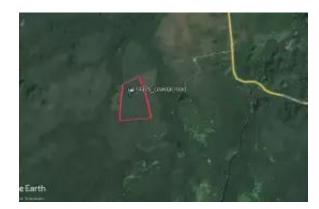

#### Localização

Country: Belize

State/Region/Province: Belize District

Address: Coastal Plain Highway

Adicionado: 21/06/2025

Informação adicional:

Totaling 114 acres, these three plots of Belize agriculture land are ideal for a small farm. Located just off the recently upgraded Coastal Plain Highway and with good access road this location has access to population centers in the south and Belize City to the north.

Although off grid, there is a creek running along the western border and solar with a back up generator is a good option for electricity. Shallow wells and rain water collection are also options for water sources.

Upgrading of the Coastal Road to a major highway is stimulating economic activities in the area. Small farming is the best use for this property as food demand grows in the country and region. This can be combined with tourism. The Coastal Plain Highway is scenic and has many caves and natural features that are now being used to attract nature lovers and others looking for unique experiences.