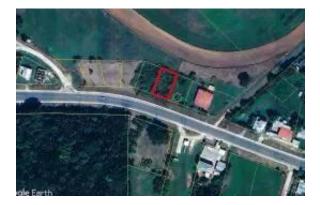

Belize Cayo District Santa Elena Loma Loz Boulevard 24/07/2025

This Belize residential lot is located on Loma Luz Boulevard in Santa Elena Town near the Peter August Memorial Stadium. It contains 541 square meters and can be used for a combined residential and business or just residential. The construction of a major bridge for a new route that connects Santa Elena to its Twin, San Ignacio Town, has boosted development along the new route in both towns.