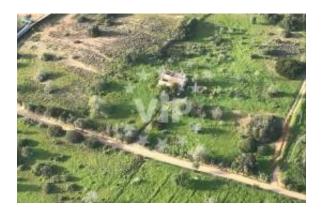

# Localização

Country: Portugal
State/Region/Province: Faro
Cidade: Olhao
Address: Quelfes
Adicionado: 04/11/2024

Informação adicional:

This excellent plot of 3,720.00 m2 with 360° panoramic views of the hills is located less than 10 minutes from the center of Olhão and all its amenities and services. The land is supplied by electricity, and there are currently 2 ruins on the land, each with its own documentation, and two individual houses or just one can be built.

Don't miss this opportunity! - REF: VTO365

Comum

Pés quadrados acabados: 133 m<sup>2</sup> Tamanho do lote: 3720 m<sup>2</sup>