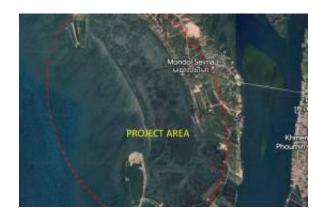

# Localização

Country: Camboja State/Region/Province: Koh Kong

Address: 222222222 Adicionado: 12/11/2024

Informação adicional:

Excellent Plot of land for sale in Mondol Seima Cambodia

Esales Property ID: es5554162

**Property Location** 

**MONDOL SEIMA** 

**KOH KONG** 

Cambodia

**Property Details** 

Unveiling Paradise: A Prime Development Opportunity in Mondol Seima, Cambodia

https://www.imlix.com/pt/

Imagine a canvas – vast, pristine, and brimming with potential. This isn't a work of art; it's 479 hectares of breathtaking development land nestled in Mondol Seima, Koh Kong, Cambodia. Here, on the shores of the Gulf of Thailand, lies a unique opportunity for investors and visionaries alike to create something truly extraordinary.

#### A Location Steeped in Beauty and Potential:

Mondol Seima is a coastal region within Koh Kong province, renowned for its natural splendor and emerging as a vibrant tourist destination. This exceptional land boasts a prized east-west exposure, offering stunning sunrises and breathtaking sunsets that paint the sky in vibrant hues. The property's 4-kilometer coastline provides endless possibilities for beachfront development, while the inclusion of two captivating islands adds a touch of exclusivity and intrigue.