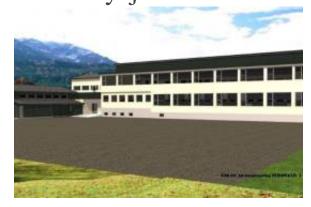

**Property Location** 

VALSØYFJORDVEGEN 1587

VALSØYFJORD

6687

Norway

**Property Details** 

Here we present an excellent plot of land in one of the most sought after areas for development right now in Norway.

https://www.imlix.com/pt/

The property Engan consists of approximately 8,000 m2 of land and a building of 2,400 m2. The building was previously a school for the village and in 2016 was remodelled for 900,000 Euros to be used as an asylum centre.