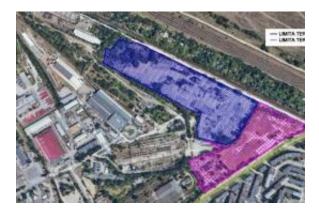

#### Mercado Imobiliário IMLIX

https://www.imlix.com/pt/

The land is located in the city of Craiova, Romania. It is an urban land plot with a total area of 62,725 square meters. The land is situated approximately 5 kilometres from the city centre, in a residential neighbourhood.

Additionally, the land is located near a railway, allowing for transportation access via both road and rail, depending on the buyer's intended use. On this land, there is an asphalt plant, specifically an automated asphalt mixing plant of the TELTOMAT 160 EXPERT type, serial number 836008/2007, series 1367/2007, equipped with a 13.9 MW burner, with a capacity of 160 tons per hour, using only natural gas (1300 Nmc/h) and producing a thermal power of 12 MW/t.

Also on this land is a concrete batching plant, SUPERMATIC type, produced by OCMER – Italy, with a production capacity of 90 m3 per hour, designed for producing various types of concrete. The land can be sold with both plants if there is interest. Access to this land is from the main street.