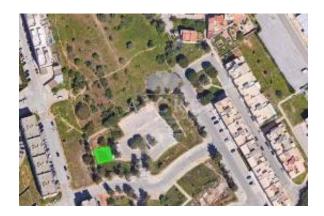

### Localização

Country: Portugal
State/Region/Province: Faro
Cidade: Lagoa
Adicionado: 02/01/2025

Informação adicional: It has an area of 154 m2.

With a building capacity of 460 m2, it is possible to build 4 parking spaces and 4 dwellings, 2 T1 and 2 T2 duplex.

2 dwellings intended for commerce and services were eliminated, and the T2 increased to duplex.

There was no increase in the volume of the building.

An area in rapid development, close to commerce and services. With access to public transport 5 minutes from the beaches by car. - REF: 2912024EM