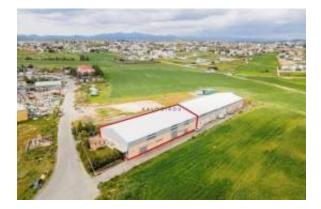

## Two Industrial Warehouses in Geri Area, Nicosia

Two Industrial Warehouses in Geri Area, Nicosia. The asset is close to a residential area of Kalithea and 2km away from Nicosia- Limassol highway. Two Warehouses for sale in industrial area of Geri, Nicosia. The property concerns a share of 45.48% of an industrial building. Internally the warehouse consists of a large open space area with a mezzanine and administrative areas. The administrative areas comprise offices, WCs and a kitchen. Moreover, there is a lift to transfer goods and materials to and from the mezzanine. It has a covered area of 880sqm, mezzanine of 520sqm and administrative area of 150sqm. The property falls within Industrial Zone BA3, with a building density of 100%, coverage of 60%. The unit is vacant and there is a distribution agreement in place. Construído: 2012