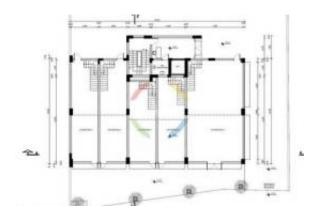

Limassol City - Tsiflikoudia, Office For rent. The property is 300 sq.m.. The property was built in 2022, renovated in 2024, and it has: 3 spaces, 3 wc, 3 kitchens and it also has 2 parkings (2 Open). It's heating is Autonomous with Electricity, Air conditioning, Solar water system, Boiler are also available, it has Alluminum frames with Double glazed windows, energy certificate: A and its floors are Tiles. The property's status is: New development, Excellent condition, it has Good view. The Office is On Highway, Bright, Airy and it also has the following unique features and advantages: Furred Ceiling, Internal staircase. Price:  $\in$  5.000. SVA Estates Construído: 2022

#### Comum

| Pés | quadrados | acabados: | 300 m <sup>2</sup> |
|-----|-----------|-----------|--------------------|
|     |           |           |                    |

| <b>Room details</b> |                |
|---------------------|----------------|
| Total rooms:        | 3              |
| Indoor Features:    | Fitted kitchen |