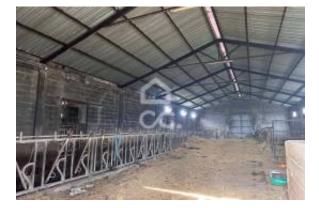

Portugal Vila Real Chaves Calvão e Soutelinho da Raia 27/02/2025

Excellent investment opportunity! This spacious plot of land, with great potential for various types of activity, has a large warehouse that offers the necessary versatility. Due to its location it is excellent for businesses that require being outside the residential area.

The warehouse, with its solid structure and large facilities, is perfect for storage, distribution or even transformation. The external area of the land is generous, allowing a use for the logistics area, like others. The basic infrastructure is already in place, making it easy to adapt the space to your needs.