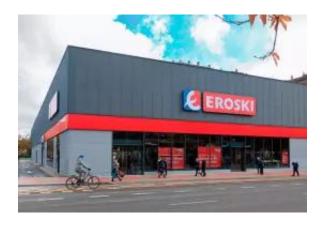

€1,300,000

Area 514 sq.m.

Profitability 6%

Ref MA26

Commercial premises in the Puente del Angel area of Madrid.

Total area 514 sq.m.

Facade 18 meters.

Tenant - a well-known supermarket chain.

Contract for 15 years.

Rent per year 84,000 euros.

Communidad in the amount of 2,520 euros per year and property tax in the amount of 3,579 euros per year are paid by the owner.

Profitability 6%.

We will sell your apartment or house.