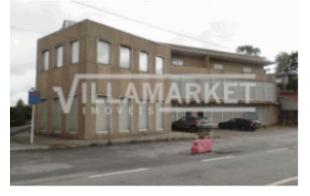

2 stall stores with 866 m2 located on the ground floor and 1st floor for commerce located in Santo Tirso

Informação adicional:

2 ground floor and 1st floor stores for commerce in Santo Tirso, inserted in a mixed building consisting of 3 floors and with direct access from the outside.

The shops are interconnected by the interior.

They are located in an urban area, with the building having a patio adjacent to the EN 207 (north). It is located to the east of the Church, to the west of the Inspection Center (450 m) and to the south of the Parish Council Headquarters (600 m). It is about 13 km from the center of Santo Tirso (south) and about 11 km from the center of Paços de Ferreira (southwest).

It has all the infrastructures and good access.

They are compartmentalized by:

Ground floor: Large area with sanitary facilities;

Floor: Large area with bathroom.

Come visit and enjoy the special financing conditions! - REF: JFCGD-02027353JS Novo: Não