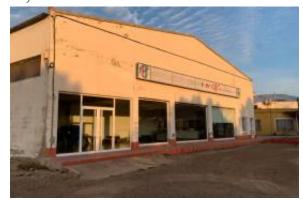

# Industrial warehouse of 600 m<sup>2</sup> with an attached plot of 6,000 m<sup>2</sup> for sale in Orihuela.

#### Localização

Country: Espanha
State/Region/Province: Valencia
Cidade: Alicante
Address: Orihuela
Adicionado: 25/04/2025

Informação adicional:

A 600 m<sup>2</sup> industrial warehouse with an attached plot of 6,000 m<sup>2</sup> is for sale, located on the first line of the National 340, in the municipality of Orihuela (Alicante), between Alicante and Murcia. Its privileged location offers excellent visibility and direct access from the road, as well as having side roads that facilitate entry and exit, each with its respective door, and a loading dock with rear access.

Currently dedicated to the exhibition, purchase and sale and repair of vehicles and machinery, it also has a sales area and spare parts warehouse, as well as a scrapping license. The property has all active supplies, including electricity, water and sewerage, and is free of charges.

A unique opportunity to establish your activity in a strategic point with great visibility and outdoor space. For more information or to arrange a visit, do not hesitate to contact us. - REF: Orihuela XH 504250