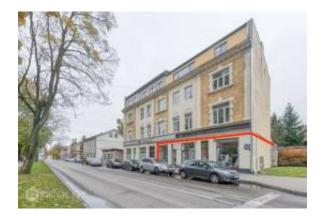

### Localização

Country: Letônia State/Region/Province: Jurmala

Address: Dubultu prospekts, 24

CEP: 3240

Adicionado: 15/05/2025

Informação adicional:

Commercial premises located in an active part of Jūrmala — just a five-minute walk from the sea. The total area of the property is 168 m<sup>2</sup>, with 103 m<sup>2</sup> designated as retail space on the ground floor of a brick building. The premises have two entrances — from the front and the courtyard — and benefit from excellent street visibility thanks to large display windows facing a busy boulevard.

High ceilings (3.60 m) create a sense of spaciousness, while convenient access and the possibility of parking directly at the entrance make the location attractive for both customers and staff. The building is situated in a high-traffic area, surrounded by shops, offices, salons, and residential buildings. The Dubulti train station and the beach — key attractions for locals and tourists — are both just five minutes away.

The space can be adapted for various types of commercial activity, and a project for conversion into a café has already been developed. This property is suitable for personal use or as an investment — it is offered with a current tenant and a stable rental income.