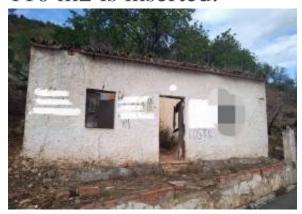

## Land in Alte with 2,200 m2 in which a ruin with an area of 110 m2 is inserted.

### Localização

Country: Portugal State/Region/Province: Faro Cidade: Loule Address: Alte

Adicionado: 05/06/2025

Informação adicional:

Land with 2,200 m2 in which a ruin with an area of 110 m2 is inserted.

Located in the picturesque village of Alte, 15 kilometers from Loulé, this land is close to all basic sanitation, and has a project for the construction of a 3 bedroom villa, with ground floor and 1st floor with 176 m2 and the construction area can be up to 300 m2