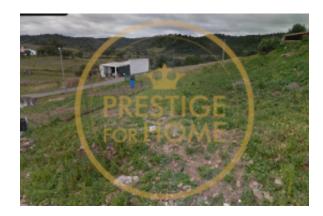

## Localização

Country: Portugal
State/Region/Province: Faro
Cidade: Loule
Address: Ameixial
Adicionado: 06/06/2025

Informação adicional:

Rustic land 700 M2, located 7 kilometers from the picturesque village of Ameixial, in the middle of Serra do Caldeirão.

The land offers a natural and quiet environment, ideal for those looking for direct contact with nature. With access by tarmac road, close to electricity and water, this land is perfect for a small agricultural project, or simply to enjoy a refuge in nature.

Serene, secluded location just minutes from downtown Ameixial

Open view over the surrounding countryside

Flat land with typical vegetation of the region. This is the ideal place for those who value peace, fresh air and the calm pace of country life. An excellent location in one of the most authentic areas of the Algarve interior.