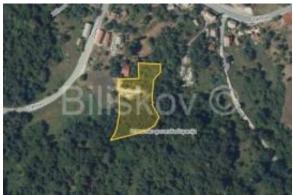

#### Localização

Country: State/Region/Province: Cidade: CEP: Adicionado:

Croácia Primorsko-Goranska Zupanija Vrbovsko 51329 06/11/2024

Informação adicional:

www.biliskov.com ID: 14628Vrbovsko, ZdihovoAgricultural land extends over an area of 5223 m<sup>2</sup>.The land has excellent traffic connections, as a large part of the plot is located next to a gravel road, making access easier. On the other hand, there is the possibility of access to the road leading to the local cemetery and church.

Zdihovo is a settlement within the city of Vrbovsko, located near the Zagreb-Rijeka highway, which further contributes to quick and easy connections to larger cities, making this plot ideal for agricultural projects or potential construction, depending on regulatory conditions. On the plot, there is a meteorological station  $(36 \text{ m}^2)$  with an easement right by the National Meteorological Institute.Price: €161,913.00Agency fee for the buyer: 2% + VAT of the achieved purchase price.