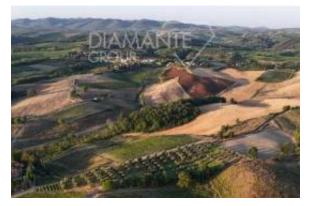

Castelnuovo Berardenga (SI): Agricultural company located in the Chianti Classico 'Gallo Nero' area with a shed and approximately 10 hectares of land composed as follows:

- 2.6 hectares of specialized Sangiovese vineyard of quality registered in the DOCG of Chianti Classico planted in 2015 and 4,400 square meters of IGT planted in 2023;
- Approximately 1.6 hectares of specialized olive grove of quality Frantoio and Moraiolo;
- 4.30 hectares of medium-textured arable land with non-coarse skeleton and good fertility;
- 6,000 square meters of prized white truffle area marked.

Shed of about 194 square meters with active electrical service.

The property is completed by an artesian well approximately 70 meters deep with a three-phase pump with a flow rate of 50 liters/minute.

Panoramic location.