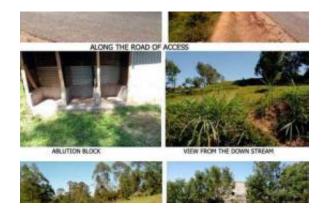

From Kakamega town the subject property is accessed via Kakamega Town-Mumias tarmacked road

#### Mercado Imobiliário IMLIX

https://www.imlix.com/pt/

along Bukhungu Stadium-Masinde Muliro University-Lurambi Shopping Centre for a distance of 2.1kms upto Lurambi-Sichirayi roundabout, then turn left on Sichirayi-Ingotse tarmacked road along Lurambi Police Station-Lumino Nursing & Maternity Home- Sichirayi market for a distance of 1.3kms to Overcoming Faith Academy junction, proceed for

100ms to reach the subject property. The property front the latter tarmacked road of access to the left and it is hardly 400ms and 3kms from Sichirayi Market and Kakamega Town Centre respectively. It can be defined by GPS Coordinates: 0.301529, 34.759751.

This is irregularly shaped parcel of land with dark brown soils.

The parcel of land is gently undulating terrain from the main road for about an acre, then steep slope towards the river valley for about 3/4 of an acre and then almost flat terrain to the western part bordering the river valley.

Boundary lines are marked by barbed wire on steel pillars to the road frontage, barbed wires/planted Glaveria/blue gum trees/live fence to the sides and open along the river side.