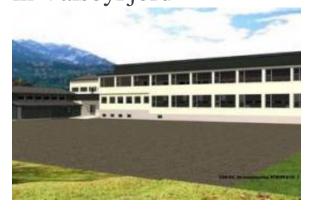

## **Property Details**

Here we present an excellent plot of land in one of the most sought after areas for development right now in Norway.

The property Engan consists of approximately 8,000 m2 of land and a building of 2,400 m2. The building was previously a school for the village and in 2016 was remodelled for 900,000 Euros to be used as an asylum centre.

https://www.imlix.com/pt/

The building has since been rented out to workers in various companies. In 2022-2023, a prospectus has been drawn up with a view to conversion into 14-18 apartments.

The building has been approved for conversion to residential purposes. The municipality wants the property to be developed, cared for and used. The seller is looking to retire and therefore wants to sell. A buyer can, for example, rebuild as the current prospectus is or demolish the existing building and build a new building adapted to the beautiful and seaside property which has a 360-degree view.