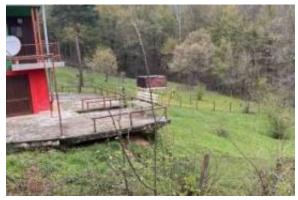

#### **Location:** Countryside

3-storey house, garage, yard 1000 sq m.

house 240 sq m.

House in a picturesque area near Etropole 80 km. from Sofia. The house is a massive brick building on 3 floors plus a roof space, built in 1990. The layout is as follows: First floor - large dining room with tavern, bathroom and toilet, fireplace; Second floor - dining room, kitchen, bathroom with toilet, terrace 20 sq.m.; Third floor - 4 bedrooms, bathroom with toilet. The net built-up area is 240 sq.m. with 1000 sq.m. yard. The house is designed functionally and with a lot of love for details. It has spacious rooms that create a feeling of comfort and freedom. The guest area is ideal for family gatherings and moments of relaxation. The bedrooms offer privacy and tranquility, and the balcony is a perfect place for contemplating the surrounding nature and fresh air.