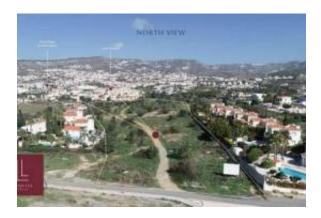

## Localização

Country: Chipre State/Region/Province: Pafos

Adicionado: 26/08/2023

Informação adicional:

Located in the charming <a href="https:// ... /peyia-properties/" target="\_blank" rel="noopener">Peyia Village</a>, this building land is an excellent investment opportunity. With a property size of 23,779 m² and a building coefficient of 15%, this land offers ample space and potential for development. Its prime location provides easy access to the town center and the renowned &#8220;<a href="https:// ... /coral-bay-properties/" target="\_blank" rel="noopener">Coral Bay</a>&#8221; sandy beach, which proudly boasts a blue flag status. Additionally, the prestigious Leptos Coral Beach Hotel and Resort is just a short drive away, offering luxurious amenities and a five-star experience. With the ability to construct 27 residences, this building land presents a promising prospect for those looking to create a residential development in a highly sought-after area.