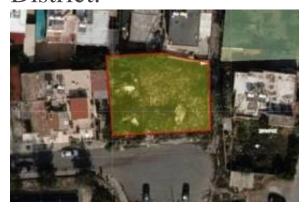

### Localização

Country: Chipre
State/Region/Province: Larnaka
Cidade: Lárnaca
Adicionado: 21/08/2024

Informação adicional:

Located in Larnaca.

Building Plot for Sale in New Marina, Port Area, Larnaca District. Great location and is ideally situated close to a plethora of amenities and services such as supermarkets, shops, restaurants, schools, bakeries etc. Just few minutes away from Larnaca Town Center. Easy access to Larnaca, Ayia Napa, Nicosia motorway.

Plot for Sale in New Marina and Port area, Larnaca. Plot of 500 sq. m with 120% building density and 50% land coverage in zone  $K\alpha 4$ . The lovely residential neighborhood is quiet and family orientated surrounded by large and residential properties. The property is suitable to build your dream family home or to invest in a three floor residential building.