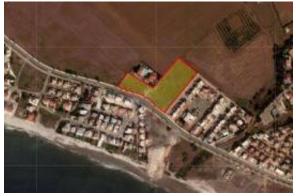

### Localização

Country: State/Region/Province: Cidade: Adicionado: Informação adicional: Located in Larnaca.

Chipre Larnaka Lárnaca 13/01/2025

Sea View Touristic Land for Sale in Pervolia Village, Larnaca. Only 150 meters away from the beach. Pervolia Village provides amenities such as supermarket, school, restaurant etc. A short drive to Kiti Village where there is access to all amenities. A short drive to Larnaca Town Centre and the beautiful palm tree linked Phinikoudes Avenue. A 10-minute drive to Larnaca International Airport. Easy access to the motorway.

Touristic Land, Second Line to the beach for sale in Pervolia area. Land extending to 7.362 sq. m, with irregular shape falling within zones  $T2\alpha(56\%)$  &  $T2\epsilon(43\%)$  with 45% density and 20% coverage with permit for 3 floor residential building and Z1 (1%) with 6% density and coverage.

The surrounding area of the property is characterized primarily by touristic developments consisting of touristic houses and apartments, touristic villas, villas under construction, empty plots, unexploited building plots etc. Pervolia area attracts many tourists, mostly during the summer months.