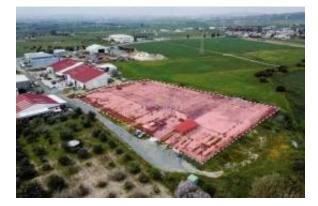

# Share of Industrial Land for Sale in Livadia area, Larnaca.

#### Located in Larnaca.

Share of Industrial Land for Sale in Livadia area, Larnaca. The property is ideally situated close to an abundance of amenities and services such as supermarkets, shops, parks, schools etc. In addition, It enjoys excellent access to the town center and the main city routes / avenues. The industrial area benefits from having direct access onto the main motorway network with great connectivity and easy access to all cities including Nicosia, Limassol, Paralimni as well as Larnaca's city center. Additionally, it is only a short drive away from Cyprus's International Airport and Larnaca's harbor Industrial Land for sale in Livadia area. Available for sale is the 2/15 share of a field, which corresponds to an area of approximately 1,284. The property has a regular shape, an even surface and according to the topographical plan it is landlocked. However, onsite the field is accessible through an asphalt road. The property falls within the Industrial Zone Ba3\* (73%), the Protection Zone  $\Delta\alpha3$  (26%) and the Agricultural Zone  $\Gamma3$  (1%). It is noted that within the property there were industrial units (metal structures) that have been disassembled and transferred, thus making the field vacant.