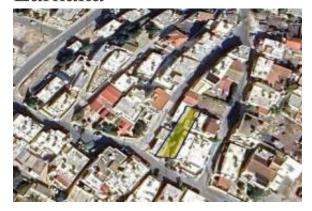

## Localização

Country: Chipre
State/Region/Province: Larnaka
Cidade: Lárnaca
CEP: 7506
Adicionado: 04/06/2025

Informação adicional: Located in Larnaca.

Two adjacent Residential Plots for Sale in Ormidia area, in Larnaka. Ormideia is a peaceful village located in the Larnaca District of Cyprus, close to the eastern coastline and conveniently positioned between Larnaca, Ayia Napa, and Paralimni. The village features a plethora of amenities, such as local shops, schools, and services, making it ideal for year-round living while still being just a short drive from beautiful beaches and major tourist hubs. The asset has total area of 313sq.m.m and it falls within the residential planning zone H1, with 120% of building density, 70% of coverage ratio and the permission of building 3 floors (approximately 11.4m). It has a rectangular shape and an inclined surface. It abuts onto a public registered road along its southern and western boundary with total frontage of approximately 46 meters. The property has a separate title deed.