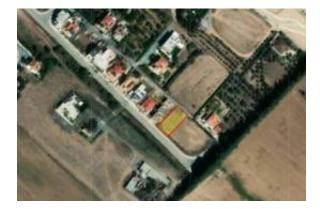

Larnaka Lárnaca 07/06/2025

Plot Available for Exchange in Kiti area, Larnaca. Kiti provides all amenities, including schools, supermarkets, pharmacy, banks, restaurants, shops, bus stops. The area is very accessible. A short drive to Kiti beaches. A short drive to Larnaca International Airport and to Larnaca Town. Plot of 676 sqm for exchange in Kiti area. It falls within residential planning zone K $\alpha$ 6, with 90% building density, 50% land coverage, with the ability to build up to 2 floors (10m). It has a rectangular shape and abuts onto a public road. Title Deed Available.