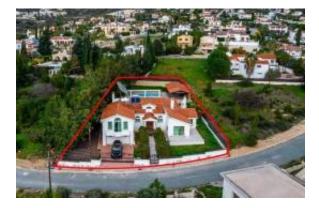

### Localização

| Country:                | Chipre     |
|-------------------------|------------|
| State/Region/Province:  | Pafos      |
| Cidade:                 | Tala       |
| Adicionado:             | 16/06/2025 |
| Informação adicional:   |            |
| Detached house in Tala. |            |

The house has a covered area of 280 sq.m. and it is built within a land area of 1,152 sq.m.

Externally the residence benefits from a private pool and a covered parking place.

The property offers close proximity to all amenities and easy access to the nearby villages.