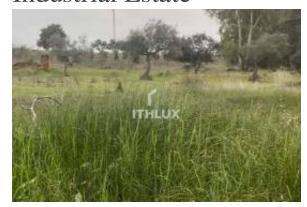

# Rustic plot of 9,200m<sup>2</sup> with 2 wells and natural shade just 5 minutes from Mérida – Unique opportunity in the Venero Industrial Estate

# Localização

Country: Espanha
State/Region/Province: Estremadura
Cidade: Badajoz
Adicionado: 10/06/2025

Informação adicional:

Rustic plot of 9,200m<sup>2</sup> with 2 wells and natural shade just 5 minutes from Mérida Unique opportunity in the Venero Industrial Estate

Are you looking for a large rustic land, with its own water and a stone's throw from Mérida? Here you have it!

We offer for sale this spectacular rustic property of 9,200m<sup>2</sup> located in the Venero Industrial Estate in Mérida, just 5 minutes from the center. A perfect combination of rural tranquility and proximity to the city.

Key features:

Total area: 9,200m<sup>2</sup>

It has 2 water wells (ideal for irrigation or farming)
Abundant trees and natural shade over much of the land

Convenient and fast access from Mérida