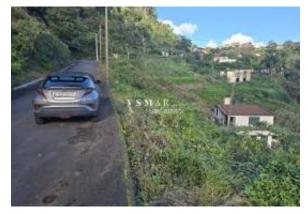

### Localização

Country: Portugal
State/Region/Province: Madeira
Cidade: Santana
Adicionado: 12/06/2025

Informação adicional:

This 1030m² plot in Fajã Alta, São Jorge, offers a unique opportunity to build your dream home in a peaceful location surrounded by nature. Its prime location, just 2 km from Praia do Calhau de São Jorge, allows you to enjoy the beauty of the island's north coast.

Plot Features:

Area: 1030m<sup>2</sup>

Location: Fajã Alta, São Jorge

Proximity: 2 km from Praia do Calhau de São Jorge

Environment: Quiet area, dead-end road, green surroundings

Altitude: 120 meters above sea level